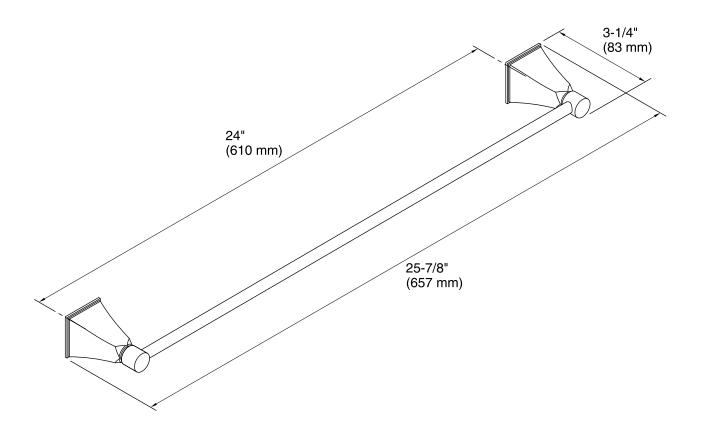

# **Memoirs® Stately**

24" Towel Bar **K-486** 

### **Technical Information**

All product dimensions are nominal.

Material: Brass, Zinc