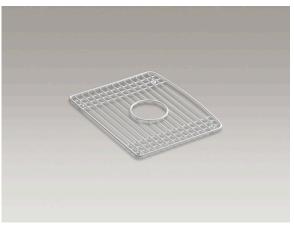

## **Features**

- Fits in either bowl of the K-5815 and K-5838 Deerfield kitchen sinks.
- Helps protect sink surface from daily wear.
- Dishwasher-safe.
- Rubber feet provide added protection.

## Material

Durable stainless steel construction.