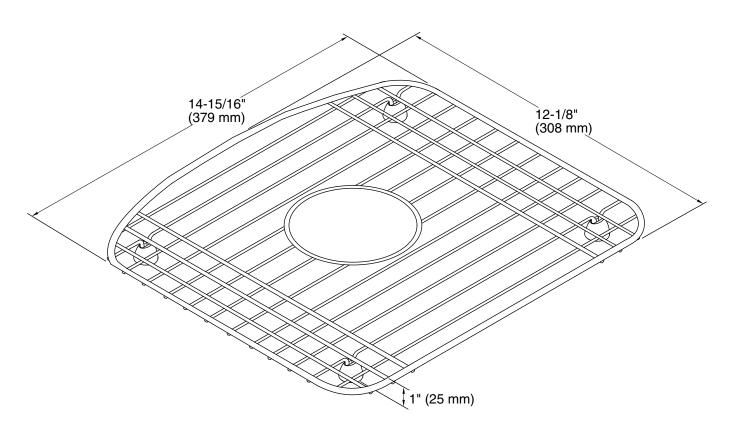

## **Technical Information**

All product dimensions are nominal.

Material: Stainless Steel