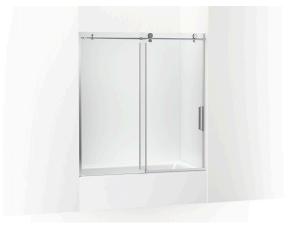

# 62" H sliding bath door with 3/8" - thick glass K-701694-L

#### **Features**

- Sleek, exposed roller design allows for effortless opening and closing of the sliding panel
- Frameless design emphasizes glass and creates a sleek, minimalist look
- Controlled Close™ innovative soft-close with doubledampening technology eliminates slamming and brings door to a secure close
- Back-to-back 11-1/2" (292 mm) vertical handles
- CleanCoat®+ glass coating creates a hydrophobic barrier that repels water, soap scum, and residue, saving time and protecting shower doors 10 times longer than original CleanCoat. (Based on 2021 internal wear/abrasion testing using a microfiber cloth.)
- Coordinates with other products in the Composed® collection

#### Material

- Frameless, heavy 3/8" (10 mm) thick Crystal Clear tempered glass door and in-line panel
- Anodized aluminum prevents rust and corrosion

## Available Colors/Finishes

Color tiles intended for reference only.

**Color Code Description** 

SHP Bright Polished Silver

Available Glass Options

Code Description

L Crystal Clear

62" H sliding bath door with 3/8" - thick glass K-701694-L