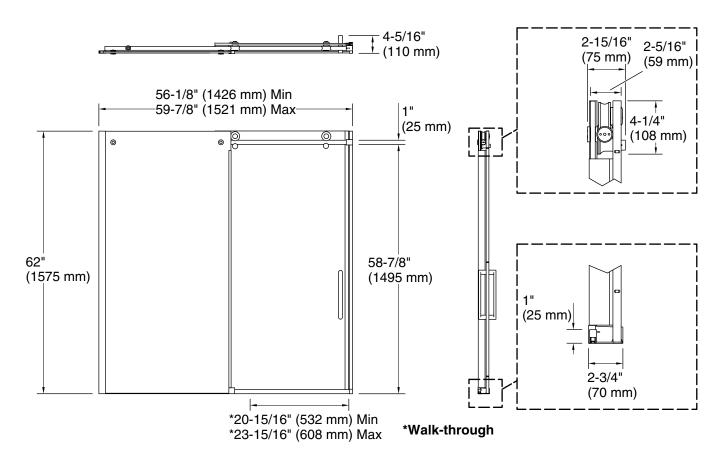

#### Installation

- 62" (1575 mm) high, with 58-7/8" (1495 mm) minimum head clearance above bath rim
- Fits opening widths 56-1/8"–59-7/8" (1426 mm–1521 mm)
- 3-3/4" (95.25 mm) width adjustment
- Out-of-plumb adjustability simplifies installation
- Door can be installed to open to the left or right to suit your bathroom layout
- For residential use only
- Not for use in hospitality
- Not for use with cast iron baths

#### **Technical Information**

All product dimensions are nominal.

Installation type: For bath installation
Opening Width - 56-1/8" (1426 mm)

Min:

Opening Width - 59-7/8" (1521 mm)

Мах:

Walk-through - Min: 20-15/16" (532 mm) Walk-through - Max: 23-15/16" (608 mm)

Base-To-Wall 3/8" (10 mm)

Radius - Max:

Glass thickness: 3/8" (10 mm)
Glass coating: CleanCoat+