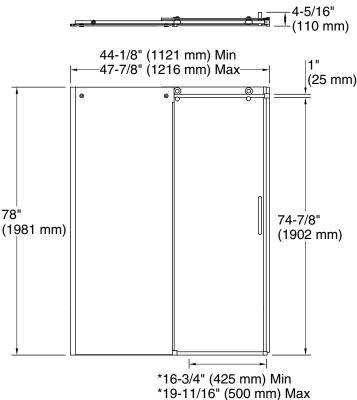

## Installation

- 78" (1981 mm) high, with a lofty 74-7/8" (1902 mm) minimum head clearance
- Fits opening widths 44-1/8" 47-7/8" (1121 –1216 mm)
- 3-3/4" (95.25 mm) width adjustment
- Out-of-plumb adjustability simplifies installation
- Door can be installed to open to the left or right to suit your bathroom layout
- For residential use only
- Not for use in hospitality
- Not for use with cast iron shower bases

| Installation type:            | For shower base installation |
|-------------------------------|------------------------------|
| Opening Width -<br>Min:       | 44-1/8" (1121 mm)            |
| Opening Width -<br>Max:       | 47-7/8" (1216 mm)            |
| Walk-through - Min:           | 16-11/16" (424 mm)           |
| Walk-through - Max:           | 19-11/16" (500 mm)           |
| Base-To-Wall<br>Radius – Max: | 3/8" (10 mm)                 |
| Glass thickness:              | 3/8" (10 mm)                 |
| Glass coating:                | CleanCoat+                   |

#### Notes

The vertical opening should be a minimum of 80" (2032 mm) to allow for installation clearance.

(25 mm

2-3/4" (70 mm)