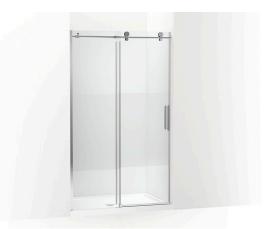

# **Composed**®

78" H sliding shower door with 3/8"-thick glass K-701695-G81

### Features

- Sleek, exposed roller design allows for effortless opening and closing of the sliding panel
- Frameless design emphasizes glass and creates a sleek, minimalist look
- Controlled Close<sup>™</sup> innovative soft-close with doubledampening technology eliminates slamming and brings door to a secure close
- Back-to-back 11-1/2" (292 mm) vertical handles
- CleanCoat®+ glass coating creates a hydrophobic barrier that repels water, soap scum, and residue, saving time and protecting shower doors 10 times longer than original CleanCoat. (Based on 2021 internal wear/abrasion testing using a microfiber cloth.)

# Material

- Frameless, heavy 3/8" (10 mm) thick Crystal Clear tempered glass with frosted privacy band
- Anodized aluminum prevents rust and corrosion