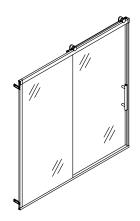

### **Features**

- Frameless design emphasizes glass and creates a sleek, minimalist look
- Vertical handle with inside knob on moving panel
- Tempered glass ensures enhanced safety and durability
- CleanCoat®+ glass coating creates a hydrophobic barrier that repels water, soap scum, and residue, saving time and protecting shower doors 10 times longer than original CleanCoat. (Based on 2021 internal wear/abrasion testing using a microfiber cloth.)
- Smooth, easy-to-clean wall jambs
- Full-length moving panel seal provides excellent water containment
- Controlled Close™ innovative soft-close with doubledampening technology eliminates slamming and brings door to a secure close
- Shower door configuration consists of one sliding panel and one stationary panel
- Coordinates with other products in the Rely collection

### Material

- Frameless, heavy 3/8" (10 mm) thick Crystal Clear tempered glass with frosted privacy band
- Anodized aluminum prevents rust and corrosion

## **Available Glass Options**

Code Description

G81 Crystal Clear with Frosted Privacy Band