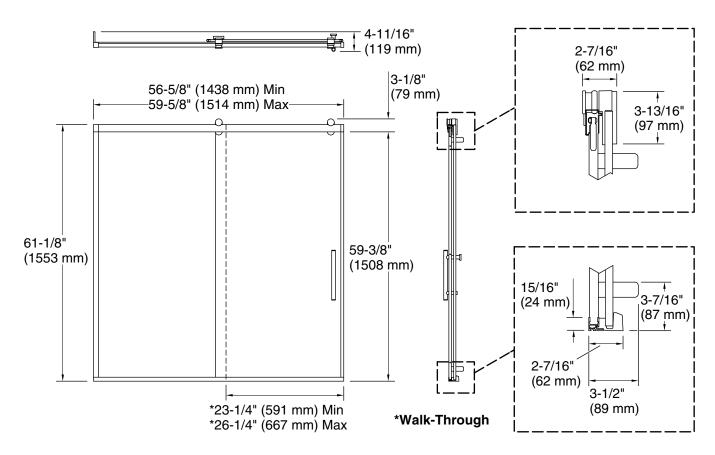

## Installation

- Fits opening widths 56-5/8" 59-5/8" (1438 –1514 mm)
- 62-1/2" (1587.5 mm) high, with 59-3/8" (1381 mm) minimum head clearance
- 3" (76.2 mm) width adjustment
- Out-of-plumb adjustability simplifies installation
- Door can be installed to open to the left or right to suit your bathroom layout
- For residential use only
- Not for use in hospitality

## **Technical Information**

All product dimensions are nominal.

Installation type: For bath installation
Opening Width - 56-5/8" (1438 mm)

Min:

Opening Width - 59-5/8" (1514 mm)

Max:

Walk-through - Min: 23-1/4" (591 mm)
Walk-through - Max: 26-1/4" (667 mm)
Base-To-Wall 1/2" (13 mm)

Radius - Max:

Glass thickness: 3/8" (10 mm)
Glass coating: CleanCoat+