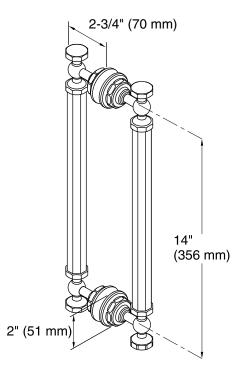

### **Technical Information**

All product dimensions are nominal. Material: Brass

#### Notes

Install this product according to the installation guide.

This handle is designed to be paired with the Heavy Glass Pivot shower doors. For custom installations,  $\emptyset$  1/2" holes are required at the dimensions shown.