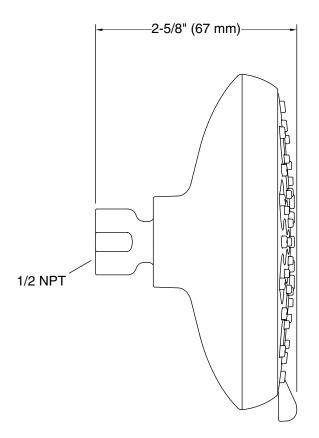

#### Installation

- Wall-mount
- 1/2 -14 NPT connection
- Shower arm and flange sold separately

#### **Technical Information**

All product dimensions are nominal.

Drain included: No