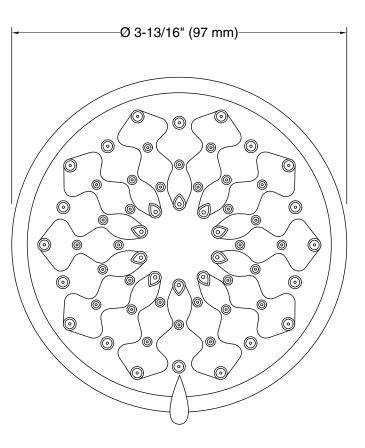

#### Features

- Advanced spray engine provides three alternate experiences: wide coverage, intense drenching, and targeted spray
- Wide coverage spray produces an encompassing spray for everyday use
- Intense drenching spray delivers a forceful spray ideal for rinsing shampoo from hair
- Targeted spray is a focused stream for targeting sore muscles or use as a utility spray
- Simple thumb tab smoothly transitions between sprays
- MasterClean<sup>™</sup> sprayface features an easy-to-clean surface that withstands mineral buildup
- 2.5 gpm (9.5 lpm) maximum flow rate at 45 psi (3.1 bar)

#### **Technical Information**

All product dimensions are nominal.

Drain included: No