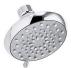

## Awaken® B90

Three-function showerhead, 2.5 gpm K-72424-Y

#### Features

- Advanced spray engine provides three alternate experiences: wide coverage, intense drenching, and targeted spray
- Wide coverage spray produces an encompassing spray for everyday use
- Intense drenching spray delivers a forceful spray ideal for rinsing shampoo from hair
- Targeted spray is a focused stream for targeting sore muscles or use as a utility spray
- Simple thumb tab smoothly transitions between sprays
- MasterClean<sup>™</sup> sprayface features an easy-to-clean surface that withstands mineral buildup
- 2.5 gpm (9.5 lpm) maximum flow rate at 45 psi (3.1 bar)