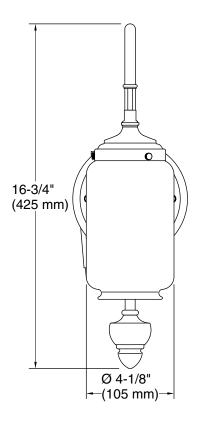

## **Technical Information**

All product dimensions are nominal.

Installation Type: Wall-mount

Material: Brass, Glass, Zinc

Number of Lights: 1

Lighting Type: Socket-based
Socket Type: E-26 Medium
Hanging Type: Adjustable pulley