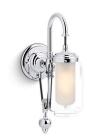

# Artifacts® One-light sconce K-72581

#### **Features**

- Clear glass shades with inner frosted glass diffusers for reduced glare.
- For use with E26 base CFL bulbs (sold separately).
- Coordinates with faucets and accessories in the Artifacts collection.
- Suitable for damp locations, per UL 1598.