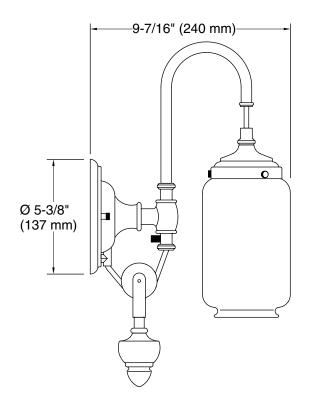

## **Technical Information**

All product dimensions are nominal.

Installation Type: Wall-mount

Material: Brass, Glass, Zinc

Number of Lights: 1

Lighting Type: Socket-based
Socket Type: E-26 Medium
Hanging Type: Adjustable pulley