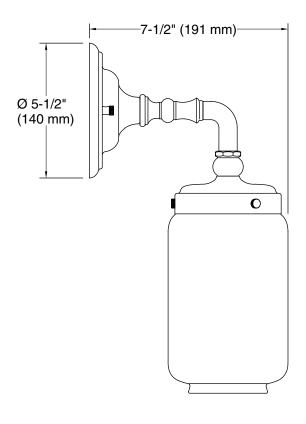

### **Technical Information**

All product dimensions are nominal.

Installation Type: Wall-mount

Material: Brass, Glass, Zinc

Number of Lights: 1

Lighting Type: Socket-based Socket Type: E-26 Medium