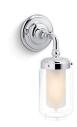

# Artifacts® One-light sconce K-72584

#### **Features**

- Clear glass shades with inner frosted glass diffusers for reduced glare.
- For use with E26 base CFL bulbs (sold separately).
- For installation as a downlight only.
- Coordinates with faucets and accessories in the Artifacts collection.
- Suitable for damp locations, per UL 1598.