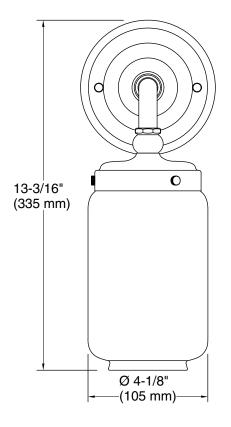

### **Technical Information**

All product dimensions are nominal.

Installation Type: Wall-mount

Material: Brass, Glass, Zinc

Number of Lights: 1

Lighting Type: Socket-based Socket Type: E-26 Medium