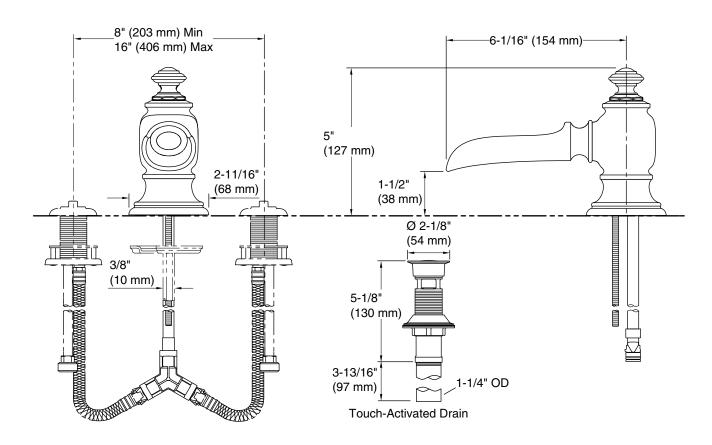

### **Technical Information**

All product dimensions are nominal.

Faucet:

Flow rate: 1.2 gal/min (4.5 l/min)

Pressure: 60 psi (4.1 bar)

Drain included: Yes

Spout:

Spout reach: 6-1/16" (154 mm)

#### **Notes**

Install this product according to the installation instructions.