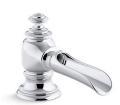

## **Artifacts® with Flume design**

widespread bathroom sink spout

K-72761

#### **Features**

- 6 1/16" spout reach.
- Includes open flume spout and metal touch-activated drain.
- Handles sold separately.
- Coordinate with Artifacts faucets, accessories, and showering components to complete your bathroom.

### **Technical Information**

All product dimensions are nominal.

Faucet:

Flow rate: 1.2 gal/min (4.5 l/min)

Pressure: 60 psi (4.1 bar)

Drain included: Yes

Spout:

Spout reach: 6-1/16" (154 mm)