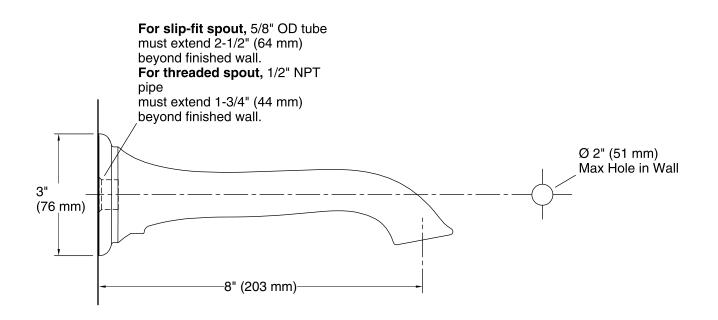

### Installation

• Wall-mount installation with slip-fit connection and NPT threads.

# KOHLER. Faucets

**Technical Information** All product dimensions are nominal.