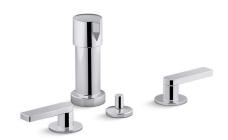

### Composed® Bidet Faucet K-73077-4

### Features

- Metal construction
- KOHLER ceramic disc valves exceed industry longevity standards for a lifetime of durable performance
- Complete range of faucets, accessories and showering components to coordinate a full bathroom

### Material

KOHLER finishes resist corrosion and tarnishing

### **Recommended Products/Accessories**

K-23726 Drain treatment K-23723 Faucet cleaner K-73141 18" Towel Bar K-73142 24" Towel Bar K-73144 24" Double Towel Bar K-73145 towel arm K-73146 Double Robe Hook K-73147 Pivoting toilet paper holder K-73148 Vertical toilet paper holder



### **Codes/Standards**

ASME A112.18.1/CSA B125.1 ASSE 1001

## KOHLER<sup>®</sup> Faucet Lifetime Limited Warranty

See website for detailed warranty information.

### **Available Colors/Finishes**

Color tiles intended for reference only.

**Color Code Description** 



CP Polished Chrome

TT Vibrant Titanium



# KOHLER, Faucets

Bidet Faucet K-73077-4



### **Technical Information**

included:

All product dimensions are nominal. Drain tailpiece Yes

#### Notes

Install this product according to the installation guide.