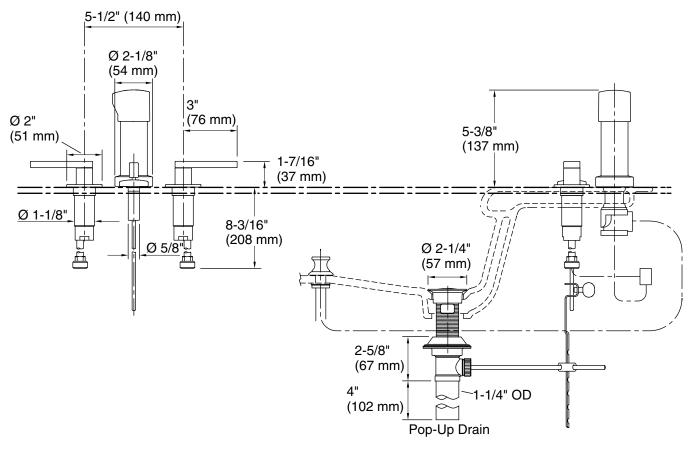

### **Technical Information**

included:

All product dimensions are nominal. Drain tailpiece Yes