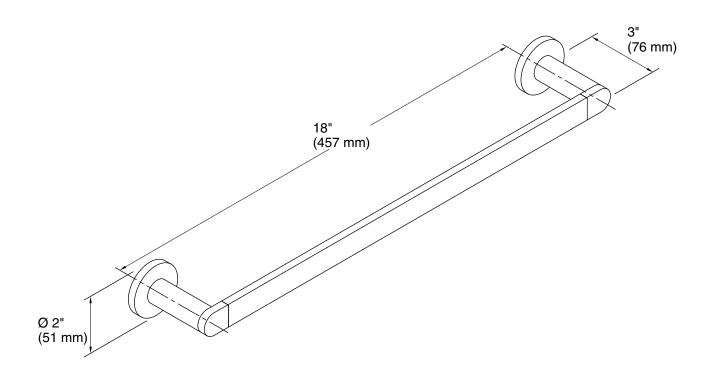

### **Technical Information**

All product dimensions are nominal. Material: Zinc, Brass