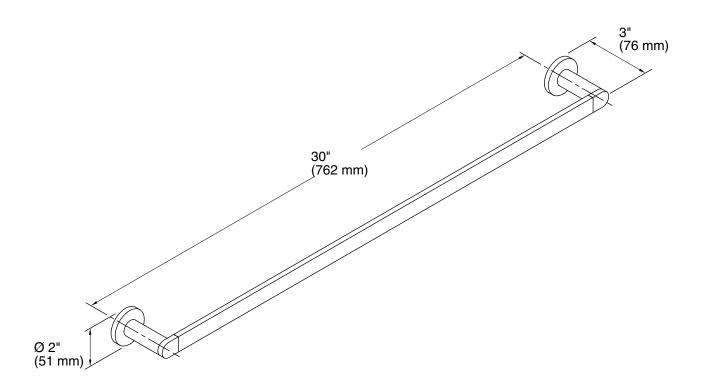

## **Technical Information**

All product dimensions are nominal.

Material: Zinc, Brass