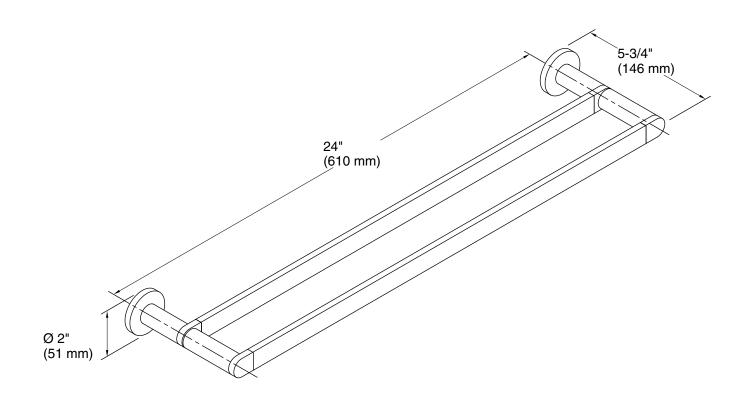

### **Technical Information**

All product dimensions are nominal. Material: Zinc, Brass