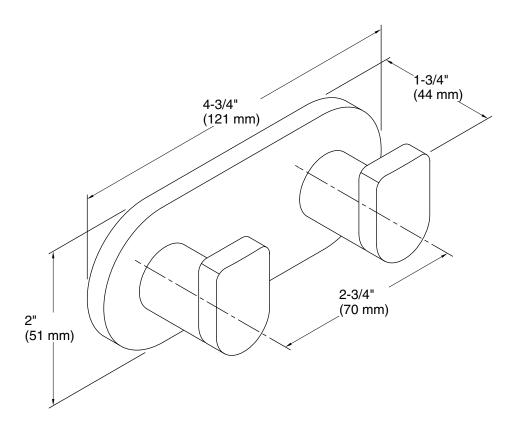

## **Technical Information**

All product dimensions are nominal.

Material: Zinc, Brass