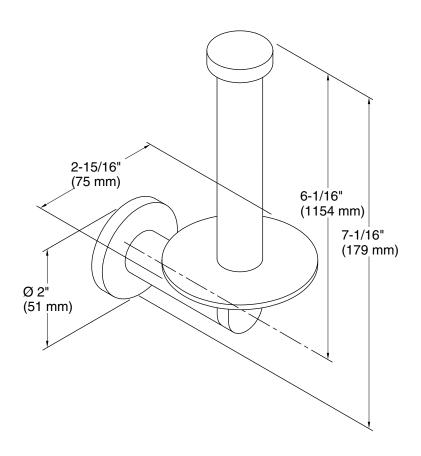

### Composed® Vertical toilet paper holder K-73148

### **Technical Information**

All product dimensions are nominal.

Material: Zinc, Brass