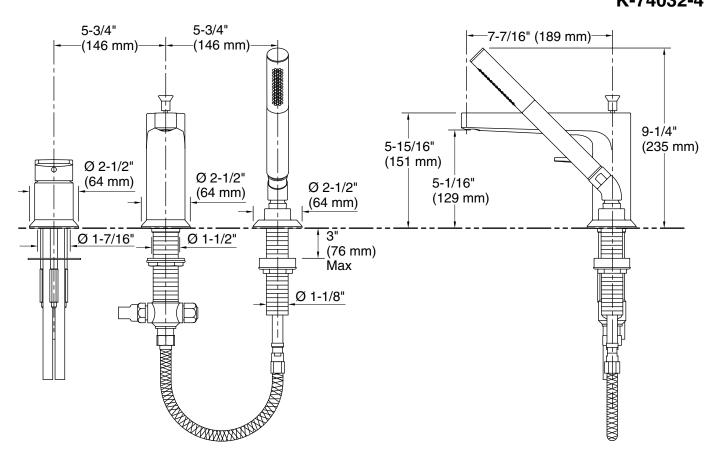

# **Technical Information**

All product dimensions are nominal.

Faucet:

Flow rate: 11 gal/min (41.6 l/min)

Pressure: 45 psi (3.1 bar)
Valve body: Machined-brass

Drain included: No

Spout:

Spout reach: 7-7/16" (189 mm)

**Handshower:** 

Rated maximum flow: 1.75 gal/min (6.6 l/min)

Pressure: 45 psi (3.1 bar)