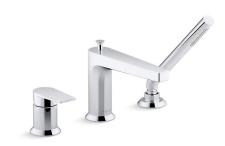

# 11 gpm deck-mount bath faucet with handshower

# K-74032-4

# **Features**

- 7-7/16" (189 mm) diverter spout.
- 11 gpm maximum flow rate at 45 psi.
- Remote-valve handle allows for ease of access.
- Single lever handle allows for simultaneous on/off activation and temperature setting.
- High-temperature limit setting for added safety.
- MasterClean™ sprayface resists hard water buildup and is easy to clean.
- KOHLER® ceramic disc valves exceed industry longevity standards for a lifetime of durable performance.

# **Available Colors/Finishes**

Color tiles intended for reference only.

| Color | Code | Description             |
|-------|------|-------------------------|
|       | CP   | Polished Chrome         |
|       | BN   | Vibrant® Brushed Nickel |