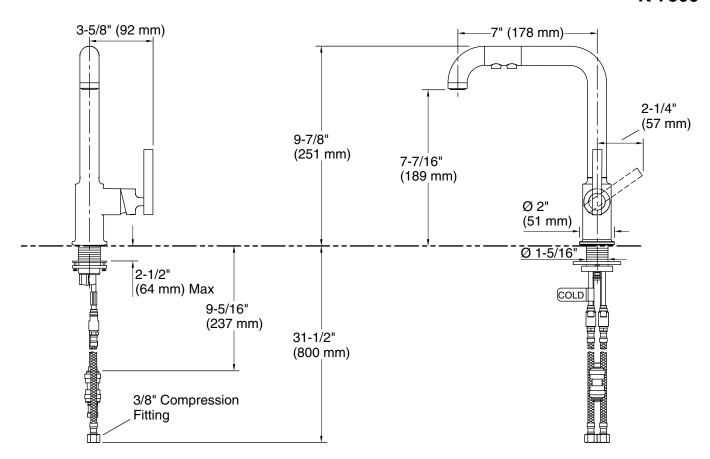

### **Technical Information**

All product dimensions are nominal.

Faucet:

Flow rate: 1.5 gal/min (5.7 l/min)

Pressure: 60 psi (4.1 bar)