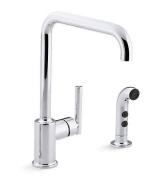

### **Purist®** Kitchen Sink Faucet **K-7508**

#### Features

- Matching sidespray provides flexibility and convenience for cleaning and food prep.
- KOHLER ceramic disc valves exceed industry longevity standards for a lifetime of durable performance.
- High-arch gooseneck swing spout and 360-degree spout rotation offers superior clearance for filling pots and cleaning.
- Single lever handle is simple to use and makes adjusting water temperature easy.
- Temperature memory allows faucet to be turned on and off at the temperature set during prior usage.
- 1.5 gpm (5.7 lpm) maximum flow rate at 60 psi (4.14 bar).

#### Installation

- Two-hole installation.
- Flexible supply lines simplify installation.
- Coordinates with other products in the Purist collection.