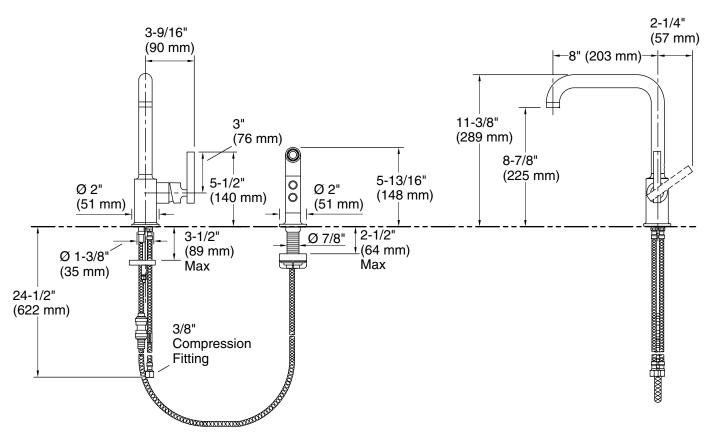

#### **Technical Information**

All product dimensions are nominal.

#### Faucet:

Flow rate:1.5 gal/min (5.7 l/min)Pressure:60 psi (4.1 bar)