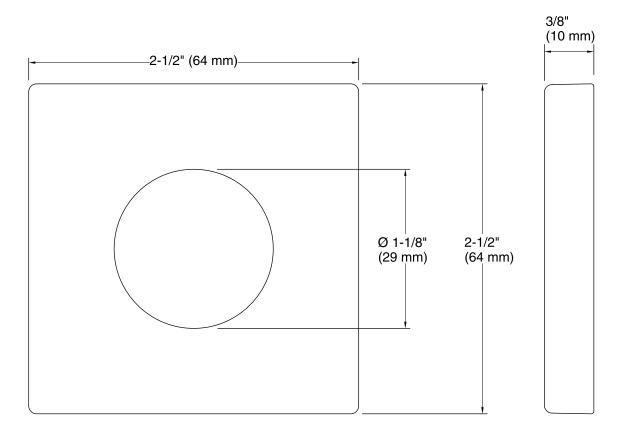

ty and reliability

### **Recommended Products/Accessories**

K-76330 Shower arm with 3-way diverter
K-76331 Shower arm with 2-way diverter
K-76332 Wall-mount rainhead arm with 3-way diverter
K-76333 Wall-mount shower arm with 2-way diverter
K-76336 Gooseneck rainhead arm with 3-way diverter
K-76337 Gooseneck rainhead arm with 2-way diverter



### Codes/Standards

None Applicable

# **KOHLER® Faucet Lifetime Limited Warranty**

See website for detailed warranty information.

### Available Colors/Finishes

Color tiles intended for reference only.

| Color | Code | Description              |
|-------|------|--------------------------|
|       | CP   | Polished Chrome          |
|       | SN   | Vibrant® Polished Nickel |
|       | BN   | Vibrant® Brushed Nickel  |



# **KOHLER**, Faucets



## **Technical Information**

All product dimensions are nominal.

### **Notes**

Install this product according to the installation guide.