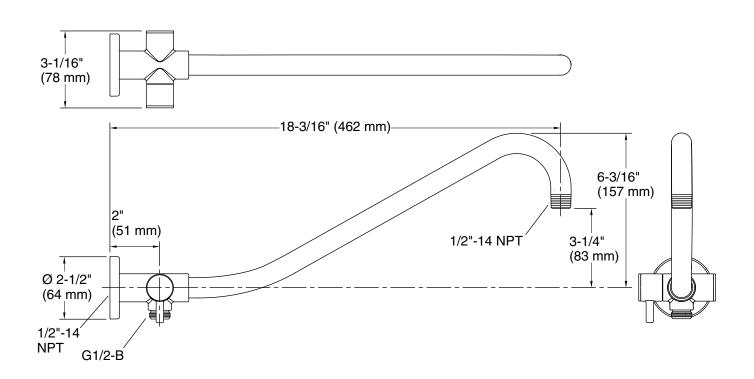

#### **Technical Information**

All product dimensions are nominal.

Drain included: No