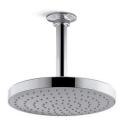

### Awaken® 8" Rainhead K-76464

#### **Features**

- Spray performance delivers a "drenching" rain experience.
- Angled nozzles provide a full-coverage spray.
- Adjustable swivel ball joint allows for precise spray adjustment.
- MasterClean<sup>™</sup> sprayface features an easy-to-clean surface that withstands mineral buildup.
- Complements the Awaken collection.
- 2.0 gpm (7.6 l/min) maximum flow rate.
- 1/2" NPT connection.

#### Installation

- Installs as a ceiling or wall mount application.
- Shower arm and flange sold separately.