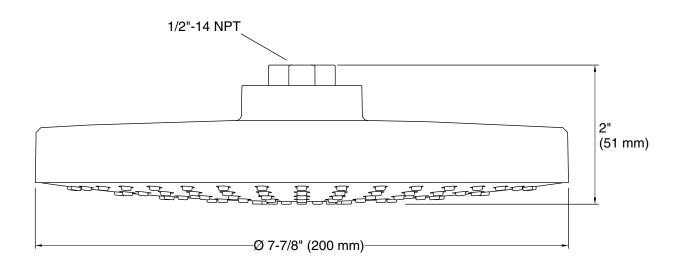

#### **Features**

- Spray performance delivers a "drenching" rain experience.
- Angled nozzles provide a full-coverage spray.
- Adjustable swivel ball joint allows for precise spray adjustment.
- MasterClean<sup>™</sup> sprayface features an easy-to-clean surface that withstands mineral buildup.
- Complements the Awaken collection.
- 2.0 gpm (7.6 l/min) maximum flow rate.
- 1/2" NPT connection.

#### **Technical Information**

All product dimensions are nominal.

Faucet:

Flow rate: 2 gal/min (7.6 l/min)

Showerhead/Body Spray:

Rated maximum 2 gal/min (7.6 l/min)

flow:

Pressure: 45 psi (3.1 bar)