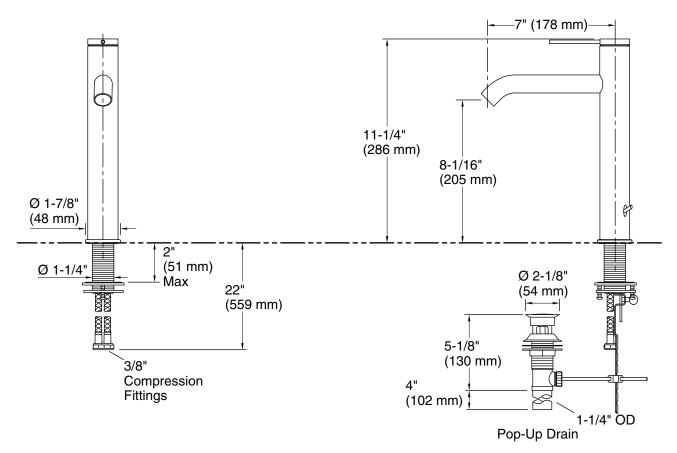

#### **Features**

- 7" (178 mm) spout reach.
- Tall height is ideal for vessel-style sinks.
- 1.2 gpm (4.5 lpm) maximum flow rate at 60 psi (4.14 bar).
- Single pin handle allows for both volume and temperature control.
- Temperature memory allows faucet to be turned on and off at the temperature set during prior usage.
- Includes metal pop-up drain with 1-1/4" metal tailpiece.
- Coordinates with Components faucets, accessories, and showering components to complete your bathroom.
- KOHLER ceramic disc valves exceed industry longevity standards for a lifetime of durable performance.

# **Technical Information**

All product dimensions are nominal.

Faucet:

Flow rate: 1.2 gal/min (4.5 l/min)

Pressure: 60 psi (4.1 bar)

Drain included: Yes

Spout:

Spout reach: 7" (178 mm)