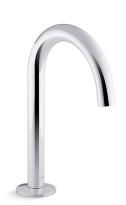

# Components™

bathroom sink spout with Tube design K-77967

# **Components**<sup>™</sup>

bathroom sink spout with Tube design K-77967