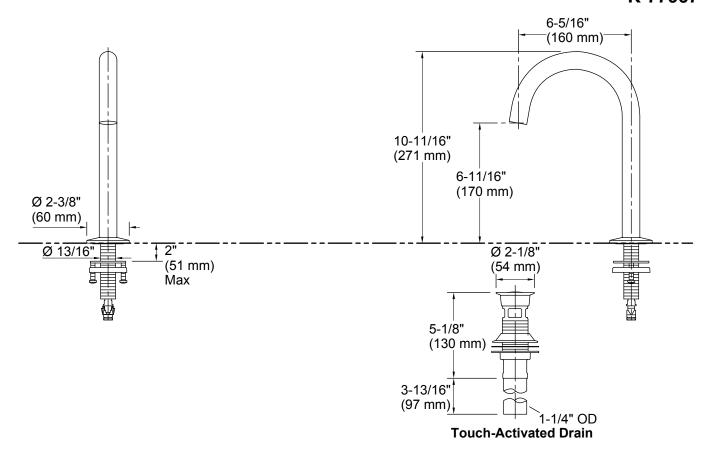

## **Technical Information**

All product dimensions are nominal.

Faucet:

Flow rate: 1.2 gal/min (4.5 l/min)

Pressure: 60 psi (4.1 bar)

Drain included:

Yes

Spout:

Spout reach: 6-5/16" (160 mm)