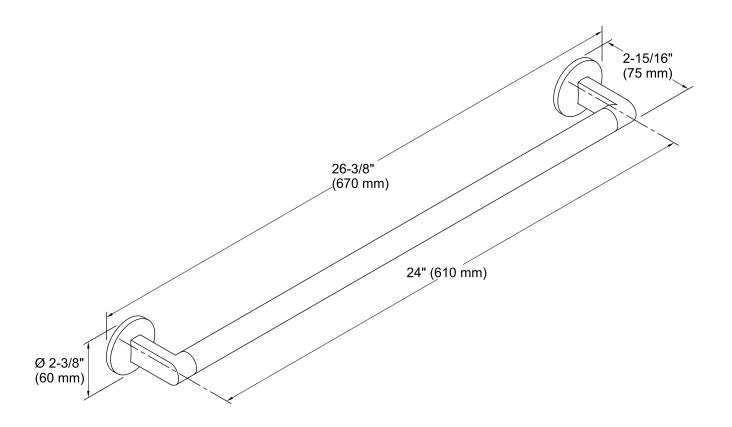

## **Technical Information**

All product dimensions are nominal.

Material: Zinc, Brass