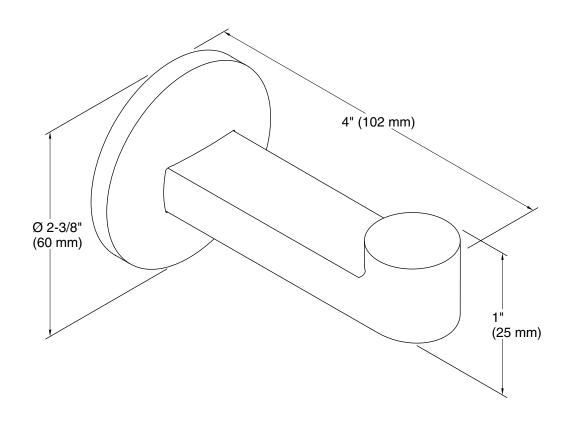

# **Components™**

Robe Hook K-78378

### **Technical Information**

All product dimensions are nominal.

Material: Zinc