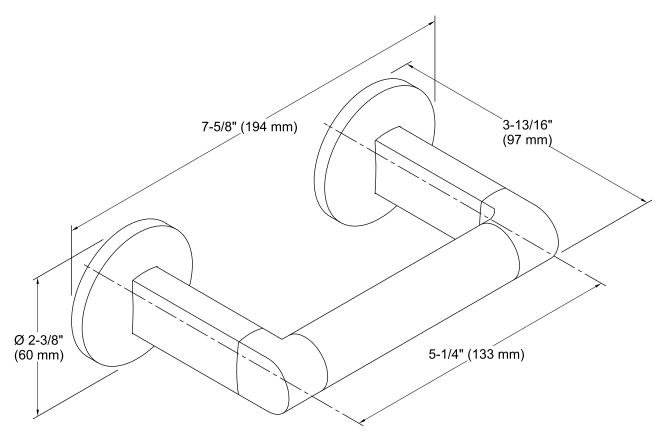

#### **Technical Information**

All product dimensions are nominal. Material: Zinc, Brass