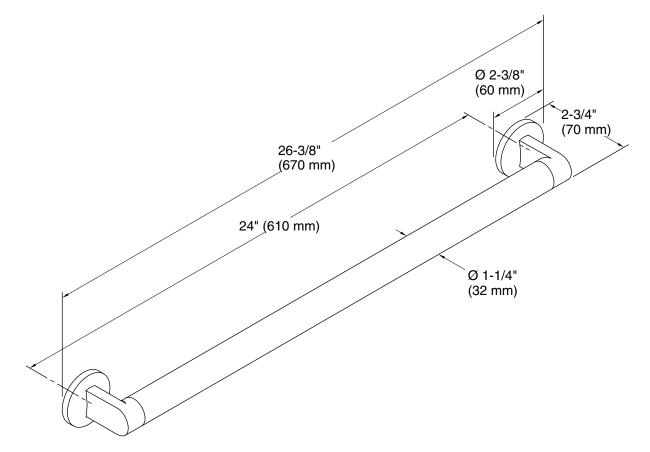

## **Technical Information**

All product dimensions are nominal. Material: Zinc, Brass