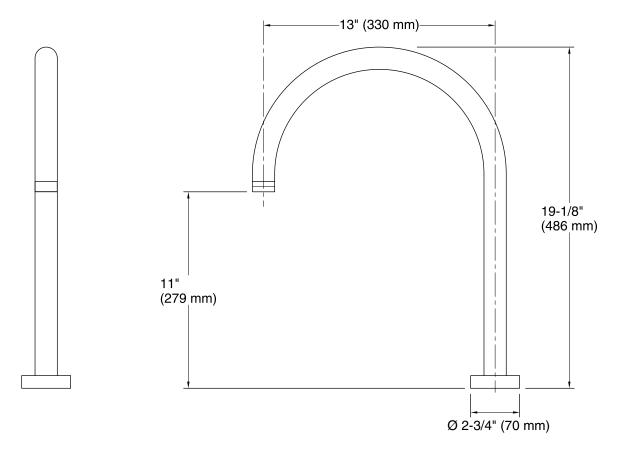

variety of Kohler deck-mount handles.

### Material

Brass construction.

### Installation

- Deck-mount installation.
- High arch, non-diverter spout with slip-fit connection.



**Deck-Mount Bath Filler** 



## Codes/Standards

ASME A112.18.1/CSA B125.1

## KOHLER<sup>®</sup> Faucet Lifetime Limited Warranty

See website for detailed warranty information.

## **Available Colors/Finishes**

Color tiles intended for reference only.

| Color | Code | Description              |
|-------|------|--------------------------|
|       | CP   | Polished Chrome          |
|       | SN   | Vibrant® Polished Nickel |
|       | AF   | Vibrant® French Gold     |
|       | BN   | Vibrant® Brushed Nickel  |
|       | BV   | Vibrant® Brushed Bronze  |



# KOHLER, Faucets

Deck-Mount Bath Filler K-8360



## **Technical Information**

All product dimensions are nominal.

#### Notes

Install this product according to the installation guide.