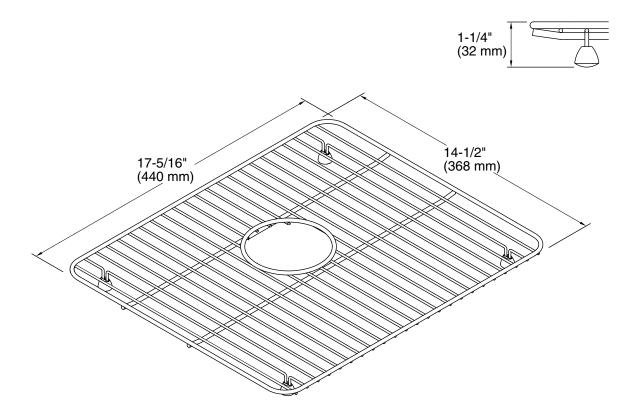

#### **Technical Information**

All product dimensions are nominal. Material: Stainless Steel