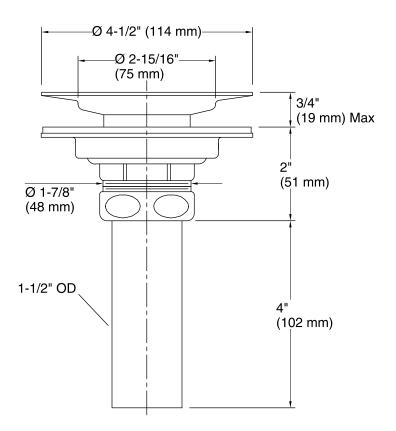

## **Technical Information**

All product dimensions are nominal.

Material: Brass, Brass