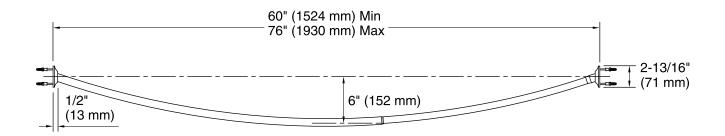

## **Features**

- Curved shape provides spacious showering environment.
- Durable stainless-steel construction.
- KOHLER finishes resist corrosion and tarnish.
- Adjustable to fit standard 60- or 72-inch enclosures.

## **Technical Information**

All product dimensions are nominal.

Material: Stainless Steel