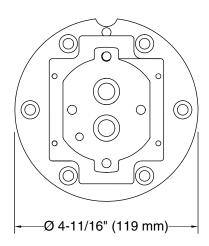

Loure® Mounting-block K-97343

## **Features**

- For use with Loure® freestanding bath filler.
- Can be installed without required freestanding bath filler.



Codes/Standards ASME A112.18.1/CSA B125.1

KOHLER® Faucet Lifetime Limited Warranty

See website for detailed warranty information.





## **KOHLER**, Faucets







## **Technical Information**

All product dimensions are nominal.

## **Notes**

Install this product according to the installation guide.

Adequate floor support is required. The wood support must be a minimum of 2" (51 mm) thick by 6" (152 mm) wide. 2x6 lumber is NOT adequate for this application.

Concrete can be used as the floor support. Requires 3/16" masonry drill bit and six 1/4" x 1-3/4" concrete screws, not included.