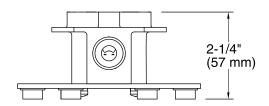

Loure® Mounting-block K-97343

## **Features**

- For use with Loure® freestanding bath filler.
- Can be installed without required freestanding bath filler.



Codes/Standards ASME A112.18.1/CSA B125.1

KOHLER® Faucet Lifetime Limited Warranty

See website for detailed warranty information.





## **KOHLER**, Faucets







## **Technical Information**

All product dimensions are nominal.

## **Notes**

Install this product according to the installation guide.

Adequate floor support is required. The wood support must be a minimum of 2" (51 mm) thick by 6" (152 mm) wide. 2x6 lumber is NOT adequate for this application.

Concrete can be used as the floor support. Requires 3/16" masonry drill bit and six 1/4" x 1-3/4" concrete screws, not included.