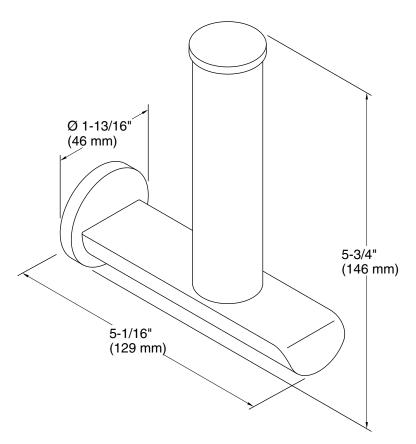

# **Technical Information**

All product dimensions are nominal.

Material: Zinc, Brass