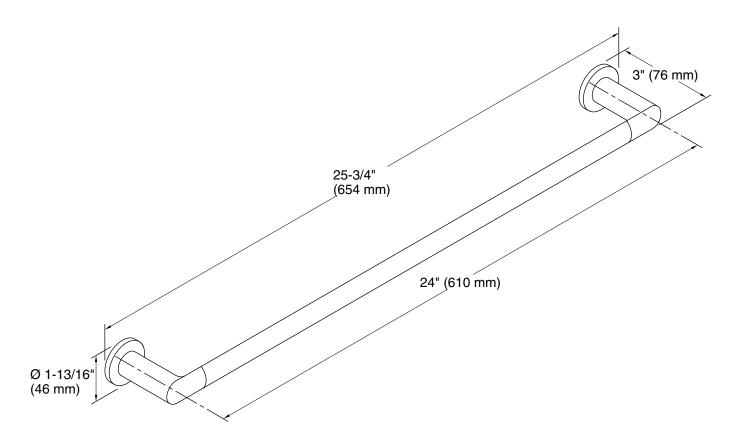

# **Technical Information**

All product dimensions are nominal.

Material: Zinc, Stainless Steel