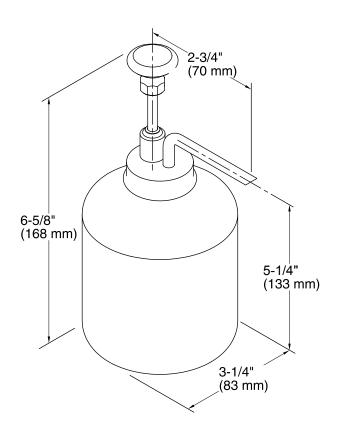

### **Technical Information**

All product dimensions are nominal.

Material: Metal, Glass