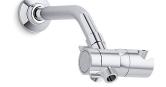

# Awaken® Shower Arm Diverter K-98770

### **Features**

- Diverter switches water between showerhead or handshower, or both on at one time.
- Easily mounts on the end of your showerarm and fits most standard handshower hoses, handshowers, and showerheads.
- Includes flow restrictor that limits water flow to 2.5 gpm (gallons per minute) when one or both showering components are running.