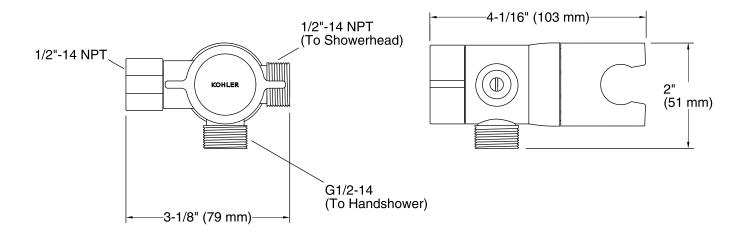

### Awaken® Shower Arm Diverter K-98770

### **Technical Information**

All product dimensions are nominal.