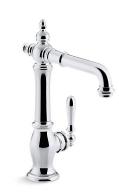

## Artifacts® Victorian Bar Sink Faucet K-99267

#### **Features**

- High-arch swing spout and 360-degree spout rotation offer superior clearance for filling pots and cleaning.
- KOHLER ceramic disc valves exceed industry longevity standards for a lifetime of durable performance.
- Single lever handle is simple to use and makes adjusting water temperature easy.
- Temperature memory allows faucet to be turned on and off at the temperature set during prior usage.
- 1.5 gpm (5.7 lpm) maximum flow rate at 60 psi (4.14 bar).

#### Material

- Premium metal construction for durability and reliability.
- KOHLER finishes resist corrosion and tarnishing.

#### Installation

- Single-hole installation (3-hole escutcheon sold separately).
- Flexible supply lines simplify installation.
- Available with 7" (178mm) swing spout reach.