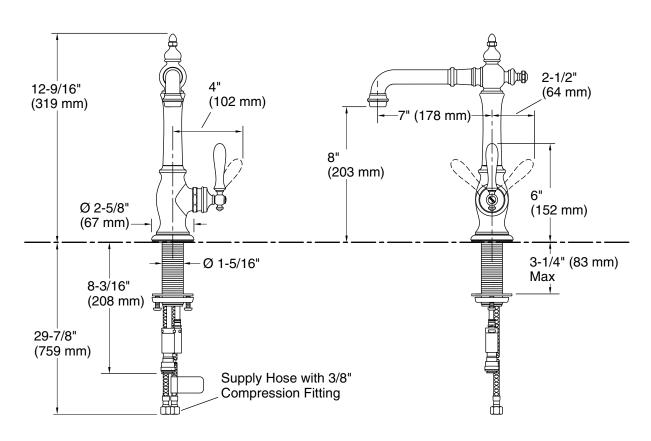

#### Installation

- Single-hole installation (3-hole escutcheon sold separately).
- Flexible supply lines simplify installation.
- Available with 7" (178mm) swing spout reach.

#### **Technical Information**

All product dimensions are nominal.

Faucet:

Flow rate: 1.5 gal/min (5.7 l/min)

Pressure: 60 psi (4.1 bar)

Spout:

Spout reach: 7" (178 mm)