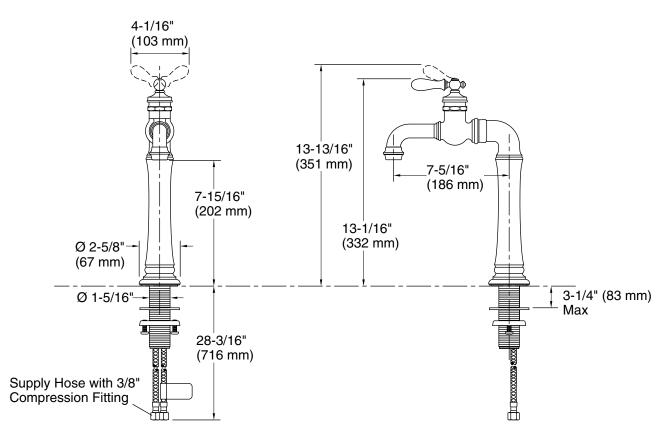

#### Adapters, Rough-in and Extension Kits

1012715 Range: 3-1/4" (83 mm) - 5-3/8" (137 mm)

#### **Technical Information**

All product dimensions are nominal.

Faucet:

Flow rate: 1.5 gal/min (5.7 l/min)

Pressure: 60 psi (4.1 bar)

Valve body: Plastic

Spout:

Spout reach: 7-5/16" (186 mm)