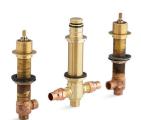

## Features

- 1/2" quarter-turn washerless ceramic disc valves.
- High-flow valving.
- Eliminates the need for a transfer valve and transfer valve trim on the bath deck.
- 11 gpm (41.6 lpm) to 12 gpm (45.4 lpm) flow rate at 45 psi (310.3 kPa)

## Material

Brass construction.