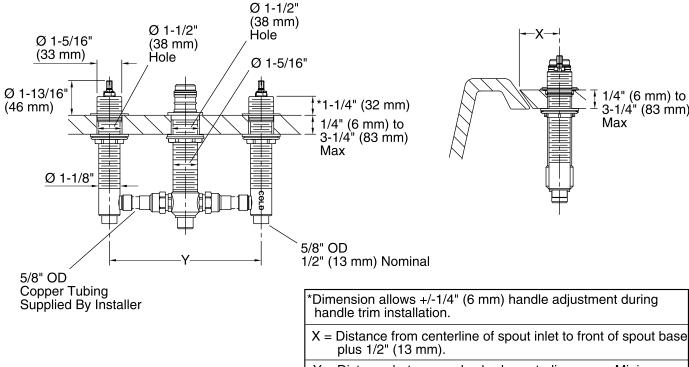

#### **Finished Deck-Mount Installation**

1/4" (6 mm) to

Max

3-1/4`" (83 mm)

Y = Distance between valve body centerlines vary. Minimum distance is 8" (203 mm).

### **Technical Information**

All product dimensions are nominal.