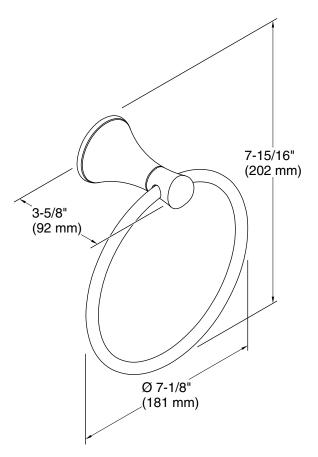

#### **Technical Information**

All product dimensions are nominal. Installation Type: Wall-mount Material: Metal