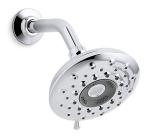

# Rally® 1.75 gpm multifunction showerhead K-R21497-G

# Features

- Advanced spray engine provides six alternate experiences including four distinct sprays and two combination sprays.
- Full Coverage spray: An encompassing spray with larger water drops and Katalyst<sup>®</sup> air-induction technology for a powerful, even flow.
- Powerful Massage: Targeted, pulsing streams of water that massage and ease muscles.
- Silk spray: Soft, luxurious water drops rinse away stress.
- MasterClean<sup>™</sup> sprayface resists hard-water buildup and is easy to clean without chemical cleaners.
- Simple thumb tab allows for a smooth transition between sprays.
- 1.75 gpm (gallons per minute) flow rate.
- Silk + Full Coverage: A warm, full spray with silky drops for total relaxation.
- Powerful Massage + Full Coverage: A warm, targeted stream combined with a full spray.
- Pause: Conserve water while you lather, shave, or shampoo. Also convenient for bathing children or pets.
- One-click spray control lets you change sprays with the push of a lever.
- 1.75 gpm (gallons per minute) maximum flow rate.
- 1/2" 14 NPT connection.
- Shower arm and flange not included.