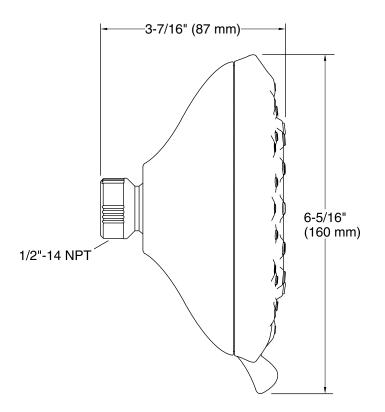

# **Technical Information**

All product dimensions are nominal.

#### Showerhead/Body Spray:

Rated maximum flow: 1.75 gal/min (6.6 l/min) Pressure: 45 psi (3.1 bar)