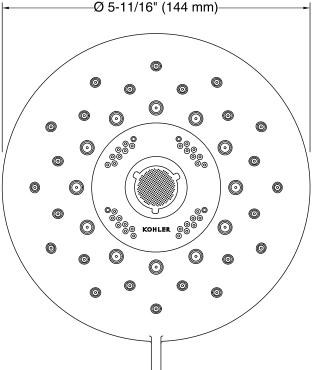

# **Technical Information**

All product dimensions are nominal.

#### Showerhead/Body Spray:

Rated maximum flow: 1.75 gal/min (6.6 l/min) Pressure: 45 psi (3.1 bar)