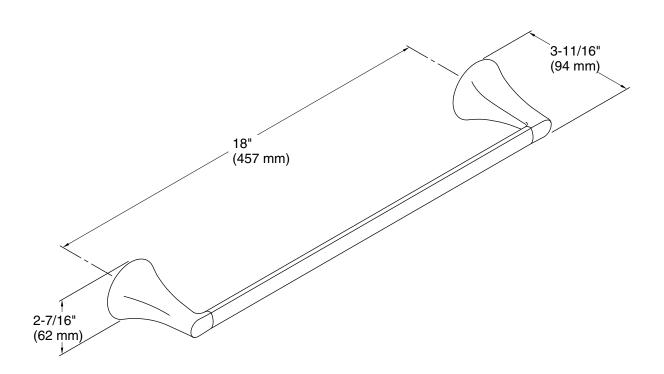

## **Technical Information**

All product dimensions are nominal. Installation Type: Wall-mount Material: Zinc