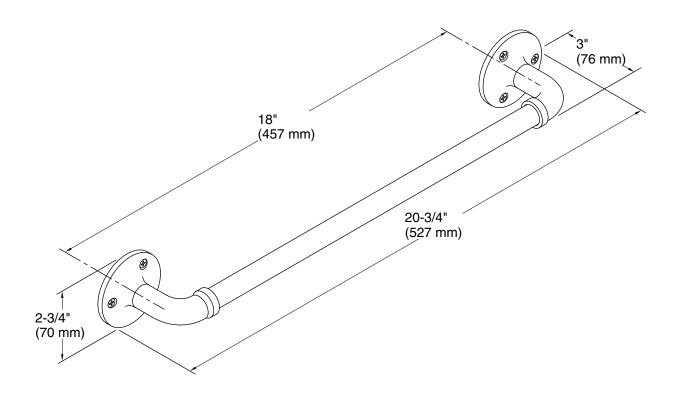

# **Technical Information**

All product dimensions are nominal. Installation Type: Wall-mount

Material: Zinc, Stainless Steel