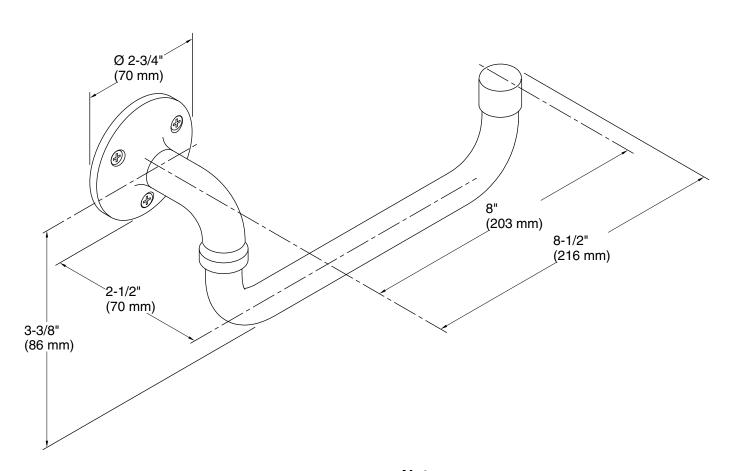

# **Technical Information**

All product dimensions are nominal. Installation Type: Wall-mount

Material: Stainless Steel, Zinc