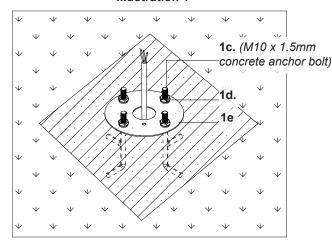

- Provide means to bring supply wiring to bollard in accordance with local code before pouring concrete
- **3.** Secure anchor bolts (1c) to mounting guide plate (1e) with hex nuts and washers provided (1d) before concrete cures (illustration 1)
- **4.** After concrete is set, replace mounting guide plate **(1e)** with mounting base **(2b)**, adjust mounting base to desired orientation and secure with hex nuts and washers **(1d)**
- **5.** Pull conduit through base plate to make proper electrical connection (black to hot "L", white to neutral "N", ground to "GND") with wire nuts (1b) provided in hardware package, tie access wires to avoid contact with ground
- **6.** Align interior bump on fixture (1a) with slot on mounting base (2b) (illustration 2), rotate to desired orientation, and secure fixture (1a) to mounting base (2b) with set screw (2a) with allen key provided

### Illustration 1