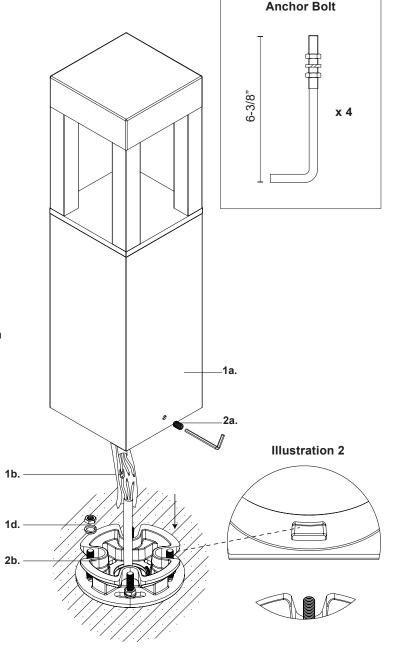

- Provide means to bring supply wiring to bollard in accordance with local code before pouring concrete
- **3.** Secure anchor bolts (1c) to mounting guide plate (1e) with hex nuts and washers provided (1d) before concrete cures (illustration 1)
- **4.** After concrete is set, replace mounting guide plate **(1e)** with mounting base **(2b)**, adjust mounting base to desired orientation and secure with hex nuts and washers **(1d)**
- **5.** Pull conduit through base plate to make proper electrical connection (black to hot "L", white to neutral "N", ground to "GND") with wire nuts (1b) provided in hardware package, tie access wires to avoid contact with ground
- **6.** Align interior bump on fixture (1a) with slot on mounting base (2b) (illustration 2), rotate to desired orientation, and secure fixture (1a) to mounting base (2b) with set screw (2a) with allen key provided