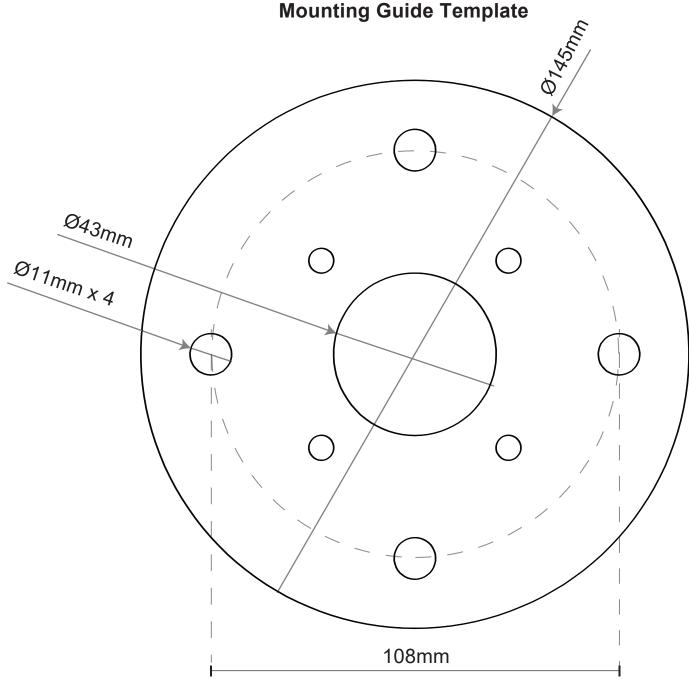

- Provide means to bring supply wiring to bollard in accordance with local code before pouring concrete
- **3.** Secure anchor bolts (1c) to mounting guide plate (1e) with hex nuts and washers provided (1d) before concrete cures (illustration 1)
- **4.** After concrete is set, replace mounting guide plate **(1e)** with mounting base **(2b)**, adjust mounting base to desired orientation and secure with hex nuts and washers **(1d)**
- **5.** Pull conduit through base plate to make proper electrical connection (black to hot "L", white to neutral "N", ground to "GND") with wire nuts (1b) provided in hardware package, tie access wires to avoid contact with ground
- **6.** Align interior bump on fixture (1a) with slot on mounting base (2b) (illustration 2), rotate to desired orientation, and secure fixture (1a) to mounting base (2b) with set screw (2a) with allen key provided