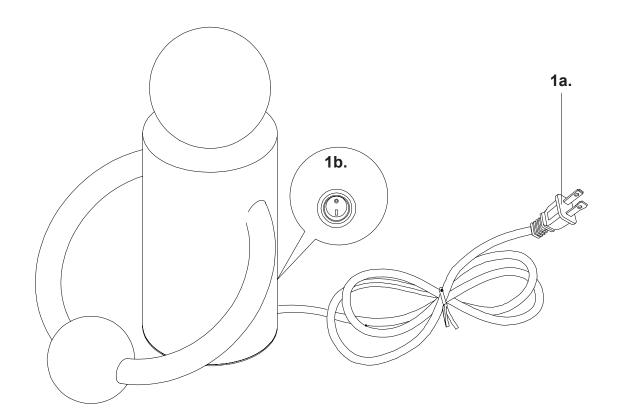

## Please Note:

- This Kuzco LED fixture comes with pre-wired LED module(s)
- Unless instructed, Do Not touch any part of the LED module(s) as any unnecessary contact with the module could cause permanent damage
- On/Off Switch
- 120V input

CAUTION: TO PREVENT ELECTRIC SHOCK, MATCH WIDE BLADE OF PLUG TO WIDE SLOT/POUR EVITER LES CHOCS ELECTRIQUES, INTRODUIRE LA LAME LA PLUS LARGE DE LA FICHE DANS LA FENTE LA PLUS LARGE

- 1. Remove the fixture from it's original packaging
- 2. Insert plug (1a) into outlet
- 3. Use rocker switch (1b) to turn ON/OFF