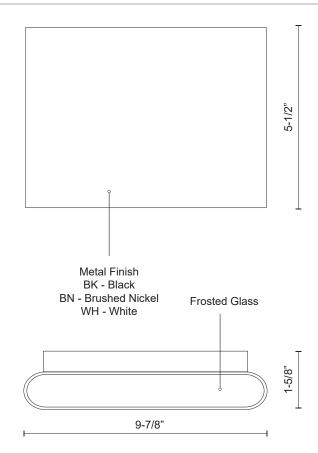

## **SPECIFICATION DETAILS**

 $\ensuremath{^{\star}}$  For custom options, consult factory for details.

| Fixture Dimensions     | W9-7/8" x H5-1/2" x E1-5/8"                                |
|------------------------|------------------------------------------------------------|
| Light Source           | AC LED Module                                              |
| Wattage                | 26W                                                        |
| Total Lumens           | 1600lm                                                     |
| Delivered Lumens       | BK-1103lm; BN-770lm*; WH-888lm*;                           |
| Voltage                | 120V                                                       |
| Color Temperature      | 3000K                                                      |
| CRI (Ra)               | 90CRI                                                      |
| Optional Color Temps   | 2700K - 5000K Available, Minimum Order Quantities<br>Apply |
| LED Rated Life         | 50,000 hours                                               |
| Dimming                | 100% - 10%, ELV Dimmer (Not Included)                      |
| Glass Details          | Frosted Glass                                              |
| ADA Compliant          | Yes                                                        |
| Location               | Wet                                                        |
| Compliance             | ADA                                                        |
| Warranty               | 5 Years                                                    |
| Illumination Direction | Up and Down                                                |
| Mounting Style         | All Orientation; Wall;                                     |

## **DESCRIPTION**

This minimalist sleek cast-aluminum wall sconce is a beautiful addition to any indoor or outdoor application. Finished with a high-end brushed nickel or powder-coated white or black cast aluminum, rectangular in size with smooth, sleek, rounded corners. Premium frosted optical lenses, which emits the light from the fixture evenly against the wall.