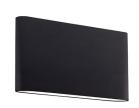

## **DESCRIPTION**

This minimalist sleek cast-aluminum wall sconce is a beautiful addition to any indoor or outdoor application. Finished with a high-end brushed nickel or powder-coated white or black cast aluminum, rectangular in size with smooth, sleek, rounded corners. Premium frosted optical lenses, which emits the light from the fixture evenly against the wall.