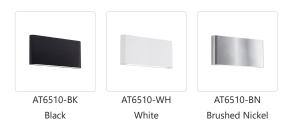

## **DESCRIPTION**

This minimalist sleek cast-aluminum wall sconce is a beautiful addition to any indoor or outdoor application. Finished with a high-end brushed nickel or powder-coated white or black cast aluminum, rectangular in size with smooth, sleek, rounded corners. Premium frosted optical lenses, which emits the light from the fixture evenly against the wall.

## **SPECIFICATION DETAILS**

 $\ensuremath{^{\star}}$  For custom options, consult factory for details.

| Fixture Dimensions     | W9-7/8" x H5-1/2" x E1-5/8"                                |
|------------------------|------------------------------------------------------------|
| Light Source           | AC LED Module                                              |
| Wattage                | 26W                                                        |
| Total Lumens           | 1600lm                                                     |
| Delivered Lumens       | BK-1103lm; BN-770lm*; WH-888lm*;                           |
| Voltage                | 120V                                                       |
| Color Temperature      | 3000K                                                      |
| CRI (Ra)               | 90CRI                                                      |
| Optional Color Temps   | 2700K - 5000K Available, Minimum Order Quantities<br>Apply |
| LED Rated Life         | 50,000 hours                                               |
| Dimming                | 100% - 10%, ELV Dimmer (Not Included)                      |
| Glass Details          | Frosted Glass                                              |
| ADA Compliant          | Yes                                                        |
| Location               | Wet                                                        |
| Compliance             | ADA                                                        |
| Warranty               | 5 Years                                                    |
| Illumination Direction | Up and Down                                                |
| Mounting Style         | All Orientation; Wall;                                     |