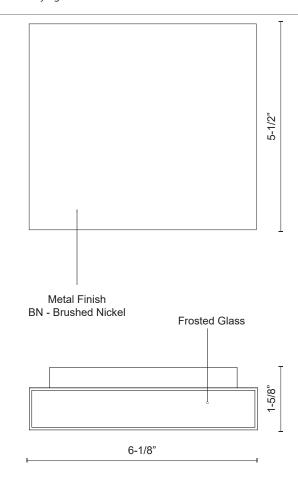

## SPECIFICATION DETAILS

| Fixture Dimensions     | W6-1/8" x H5-1/2" x E1-5/8"                                |
|------------------------|------------------------------------------------------------|
| Light Source           | AC LED Module                                              |
| Wattage                | 15W                                                        |
| Total Lumens           | 1200lm                                                     |
| Delivered Lumens       | BN-588Im*                                                  |
| Voltage                | 120V                                                       |
| Color Temperature      | 3000K                                                      |
| CRI (Ra)               | 90CRI                                                      |
| Optional Color Temps   | 2700K - 5000K Available, Minimum Order Quantities<br>Apply |
| LED Rated Life         | 50,000 hours                                               |
| Dimming                | 100% - 10%, ELV Dimmer (Not Included)                      |
| Glass Details          | Frosted Glass                                              |
| ADA Compliant          | Yes                                                        |
| Location               | Wet                                                        |
| Illumination Direction | Up and Down                                                |
| Mounting Style         | All Orientation; Wall;                                     |
| Paint Finish           | BN02                                                       |